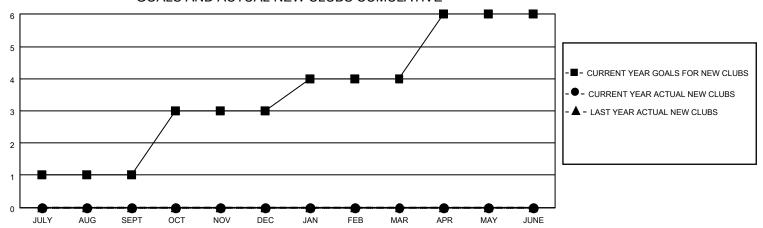

## MONTHLY MEMBERSHIP PROGRESS REPORT

LOCATION LITHUANIA District 131 Results as of: 7/31/2023

| Clubs RESULTS FOR 2023-2024 |   |   |   | Members RESULTS FOR 2023-2024 |    |   |   |
|-----------------------------|---|---|---|-------------------------------|----|---|---|
|                             |   |   |   |                               |    |   |   |
| JULY/AUG/SEPT               | 1 | 0 | 0 | JULY/AUG/SEPT                 | 20 | 0 | 1 |
| OCT/NOV/DEC                 | 2 | 0 | 0 | OCT/NOV/DEC                   | 40 | 0 | 0 |
| JAN/FEB/MAR                 | 1 | 0 | 0 | JAN/FEB/MAR                   | 20 | 0 | 0 |
| APR/MAY/JUNE                | 2 | 0 | 0 | APR/MAY/JUNE                  | 40 | 0 | 0 |