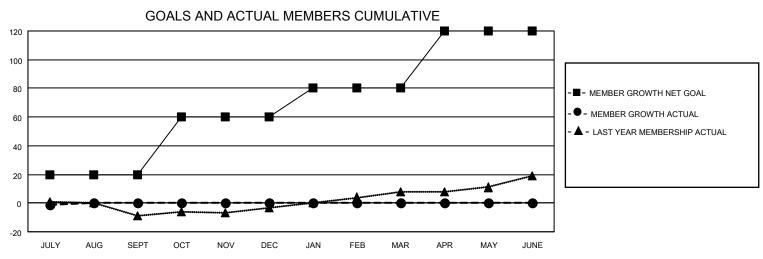

## MONTHLY MEMBERSHIP PROGRESS REPORT

LOCATION LITHUANIA District 131 Results as of: 7/31/2023

| Clubs RESULTS FOR 2023-2024 |   |   |   | Members RESULTS FOR 2023-2024 |    |   |   |
|-----------------------------|---|---|---|-------------------------------|----|---|---|
|                             |   |   |   |                               |    |   |   |
| JULY/AUG/SEPT               | 1 | 0 | 0 | JULY/AUG/SEPT                 | 20 | 0 | 1 |
| OCT/NOV/DEC                 | 2 | 0 | 0 | OCT/NOV/DEC                   | 40 | 0 | 0 |
| JAN/FEB/MAR                 | 1 | 0 | 0 | JAN/FEB/MAR                   | 20 | 0 | 0 |
| APR/MAY/JUNE                | 2 | 0 | 0 | APR/MAY/JUNE                  | 40 | 0 | 0 |